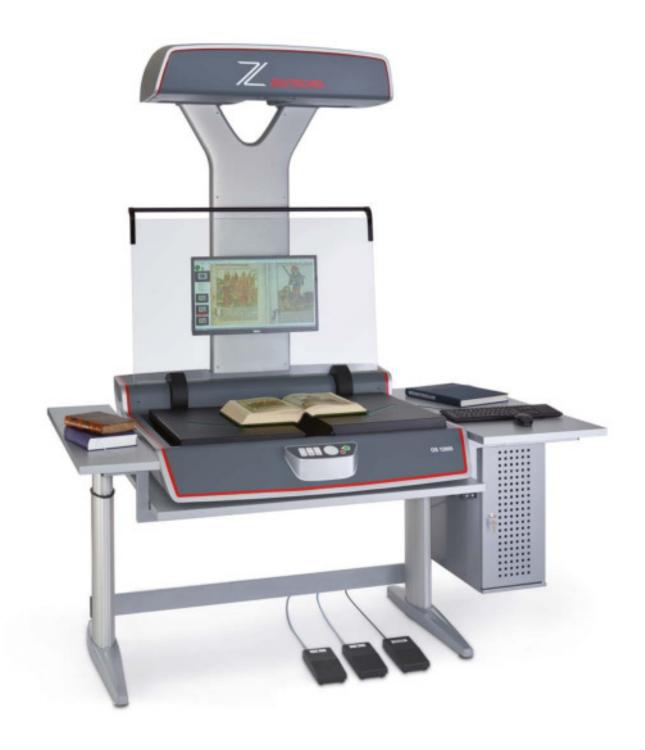

## Innovative and ergonomic

Form follows function. Innovative design, the latest lighting technology and easy-to-use functions are the features of our new generation of A1 scanners. Everything you need to digitize large-format documents, books and maps. The OS 12000 A1 high precision scanner is the ideal, future-proof solution. The rear, glare-free illumination and the intuitive operating system, with monitor image viewing, provide perfect results. Faulty scans and uneven illumination are thus things of the past. The OS 12000 range is particularly kind to documents and is user-friendly thanks to its very high processing speed. The low level of light emission does not just protect valuable documents but also makes handling safe, efficient, and ergonomically functional. With its functional form, the OS 12000 makes scanning child's play. It combines innovation and intuition in a unique way - and wins everyone over with its top design.

www.zeutschel.com · OS 12000 A1 · 21-09-EN

Overhead tabletop scanner for books, newspapers, and large-format documents (certificates, drawings, maps)