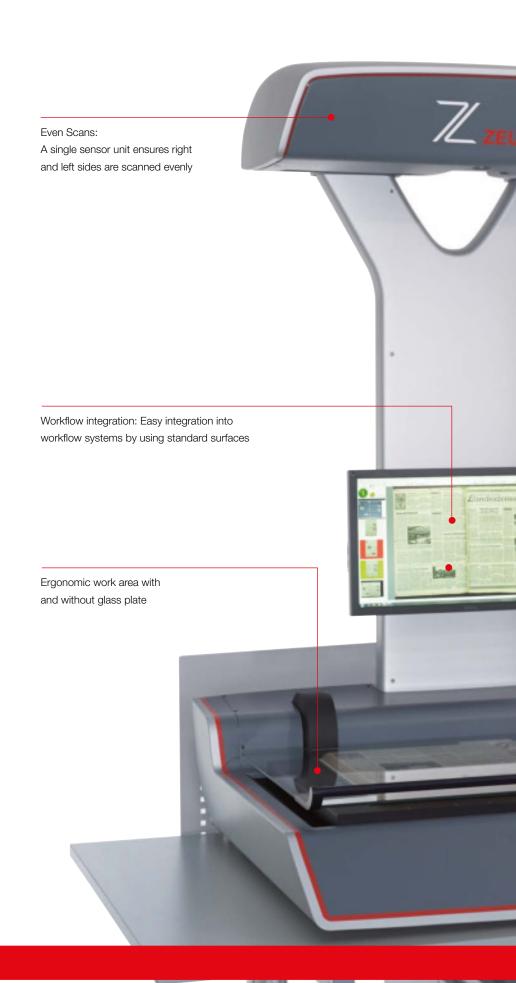

## Innovative and ergonomic

Form follows function. Innovative design, the latest lighting technology and easy-to-use functions are the features of our new generation of A1 scanners. Everything you need to digitize large-format documents, books and maps. The OS 12000 A1 high precision scanner is the ideal, future-proof solution. The rear, glare-free illumination and the intuitive operating system, with monitor image viewing, provide perfect results. Faulty scans and uneven illumination are thus things of the past. The OS 12000 range is particularly kind to documents and is user-friendly thanks to its very high processing speed. The low level of light emission does not just protect valuable documents but also makes handling safe, efficient, and ergonomically functional. With its functional form, the OS 12000 makes scanning child's play. It combines innovation and intuition in a unique way - and wins everyone over with its top design.