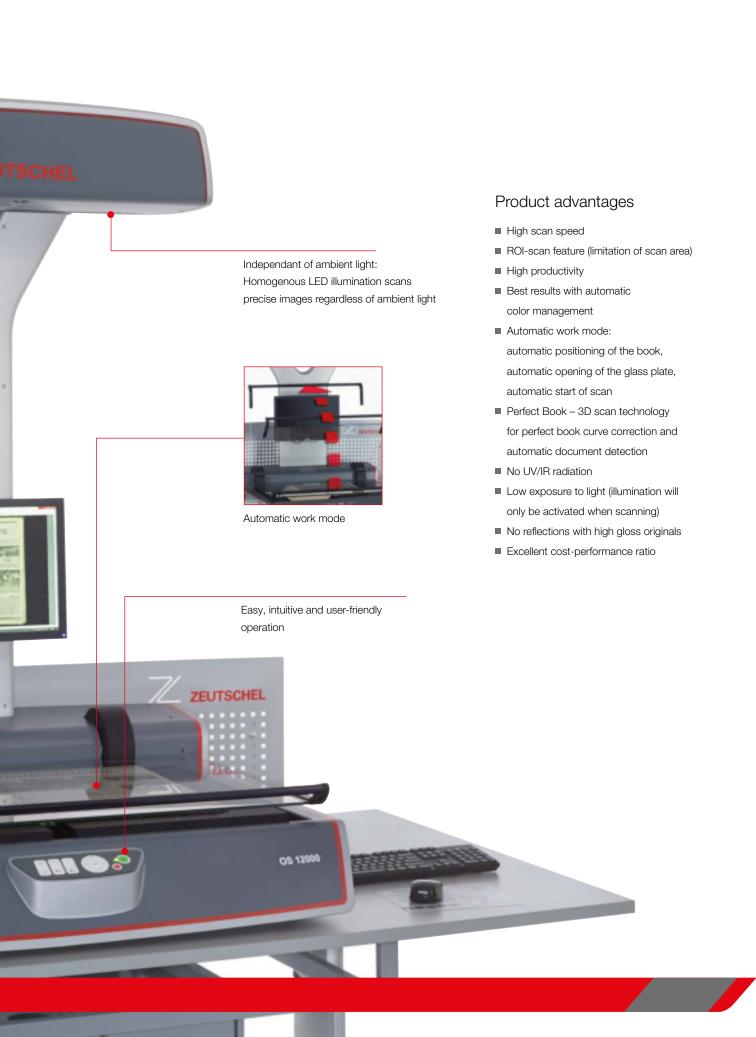

## Innovative and ergonomic

Form follows function. Innovative design, the latest lighting technology and easy-to-use functions are the features of our new generation of A1 scanners. Everything you need to digitize large-format documents, books and maps. The OS 12000 A1 high precision scanner is the ideal, future-proof solution. The rear, glare-free illumination and the intuitive operating system, with monitor image viewing, provide perfect results. Faulty scans and uneven illumination are thus things of the past. The OS 12000 range is particularly kind to documents and is user-friendly thanks to its very high processing speed. The low level of light emission does not just protect valuable documents but also makes handling safe, efficient, and ergonomically functional. With its functional form, the OS 12000 makes scanning child's play. It combines innovation and intuition in a unique way - and wins everyone over with its top design.

## Technische Daten OS 12000 A1

| Scan area                                              | Max. 840 × 604 mm / 33 × 23.8" (> DIN A1, D-size)                                                                                                     |
|--------------------------------------------------------|-------------------------------------------------------------------------------------------------------------------------------------------------------|
| Book cradle                                            | Maximum book thickness 170 mm, book cradle with glass plate (scanning with and without glass plate)                                                   |
| Auto focus                                             | Yes                                                                                                                                                   |
| Scan mode                                              | 36 bit color / output 24 bit color,                                                                                                                   |
|                                                        | 12 bit gray / output 8 bit gray,<br>1 bit b&w / output 1 bit b&w                                                                                      |
| Maximum resolution                                     | 100-600 ppi                                                                                                                                           |
| Scan speed                                             | 5 seconds / 300 ppi (A1 color)                                                                                                                        |
| Scanner interface                                      | Firewire                                                                                                                                              |
| Data display                                           | All standard formats, e.g. TIFF uncompressed, TIFF G4, JPEG, JP2, Multipage TIFF, PDF, BMP, PCX, PNG                                                  |
| Electrical data                                        |                                                                                                                                                       |
| Voltage                                                | 230 V, other voltages on request                                                                                                                      |
| Frequency                                              | 50-60 Hz                                                                                                                                              |
| Amperage                                               | 1,1 A                                                                                                                                                 |
| Dimensions                                             |                                                                                                                                                       |
| Width                                                  | 1130 mm / 44.49"                                                                                                                                      |
| Depth                                                  | 1050 mm / 41.34"                                                                                                                                      |
| Height                                                 | 1620 mm / 63.78"                                                                                                                                      |
| Footprint (depth × width)                              | 940 mm×840 mm / 37"×33.07"                                                                                                                            |
| Software                                               |                                                                                                                                                       |
| User software                                          | Software OS 12 for high productivity                                                                                                                  |
| Perfect Book (optional)                                | Perfect Book – 3D scan technology for perfect book curve correction and automatic document detection                                                  |
| Image processing/image enhancement software (optional) | Integrated color management, contrast improvement, image rotation, despeckle, deskewing, cropping, masking, b&w scanning with dynamic threshold, etc. |
| Accessories                                            | PC, monitor, workstation, different bookends                                                                                                          |