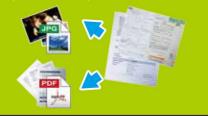

Direct save images in JPEG/PDF file format up to 1200dpi

Automatically straightens a image and crop according to actual paper sizes.