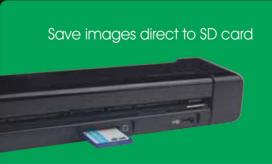

## Smart • Mobility • Affordable

THE LACES

Powered by Li-ion Battery Battery life: 200 pages

- Scan to SD Card (PDF/JPG)
- No PC Required, Easy To Use
- Lightweight (400g), & Portable
- Can Be Used as a Card Reader

## Save images direct to SD card

Ultralight, portable scanner

No computer required to scan!

Scan to cloud with PaperPort SE 14 and better OCR accuracy