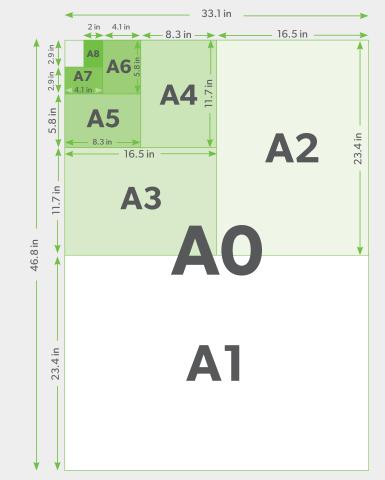

## **A series Paper Sizes**\*

|           | Dimensions (in) | Dimensions (mm) |
|-----------|-----------------|-----------------|
| <b>A0</b> | 33.1 x 46.8     | 841 x 1189      |
| A1        | 23.4 x 33.1     | 594 x 841       |
| A2        | 16.5 x 23.4     | 420 x 594       |
| A3        | 11.7 x 16.5     | 297 x 420       |
| <b>A4</b> | 8.3 x 11.7      | 210 x 297       |
| A5        | 5.8 x 8.3       | 148 x 210       |
| <b>A6</b> | 4.1 x 5.8       | 105 x 148       |
| A7        | 2.9 x 4.1       | 74 x 105        |
| <b>A8</b> | 2.0 x 2.9       | 52 x 74         |

\*The 'A' series paper size is an ISO (international standard) measurement recognized in all countries except the U.S. and Canada, which recognize ANSI (American National Standard Institute) sizes. The ANSI equivalents above are estimated and based on documents fitted with care. Check with your Crowley representative to verify that your media will fit on the scanner desired at the productivity rate required.

**ANSI Equivalent (in)** 

ANSI E (34 x 44)

ANSI D (22 x 34)

ANSI C (17 x 22)

ANSI B (11 x 17)

ANSI A (8.5 x 11)