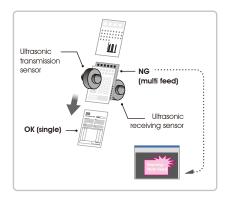

## Ultrasonic Multi-Feed Detection

With the built-in ultrasonic multi-feed detection capability, the scanner allows you to set overlapped paper by detecting paper thickness between document. When multi-feed is detected a warning message will be prompted.