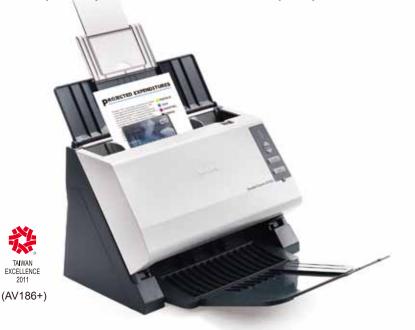

# Easy to use, Affordable

Complete your scan with a simple press

Input and output paper tray can be fold when not in use.

# Portable, Ultralight, Affordable

The AV185+/186+ is a compact, high-speed color scanner. Designed to scan both documents up to legal size and plastic ID cards, the AV185+/186+ can be used to capture all the information you need in a fast, and reliable performance.

# Avision AV185+/186+ Sheetfed Scanner